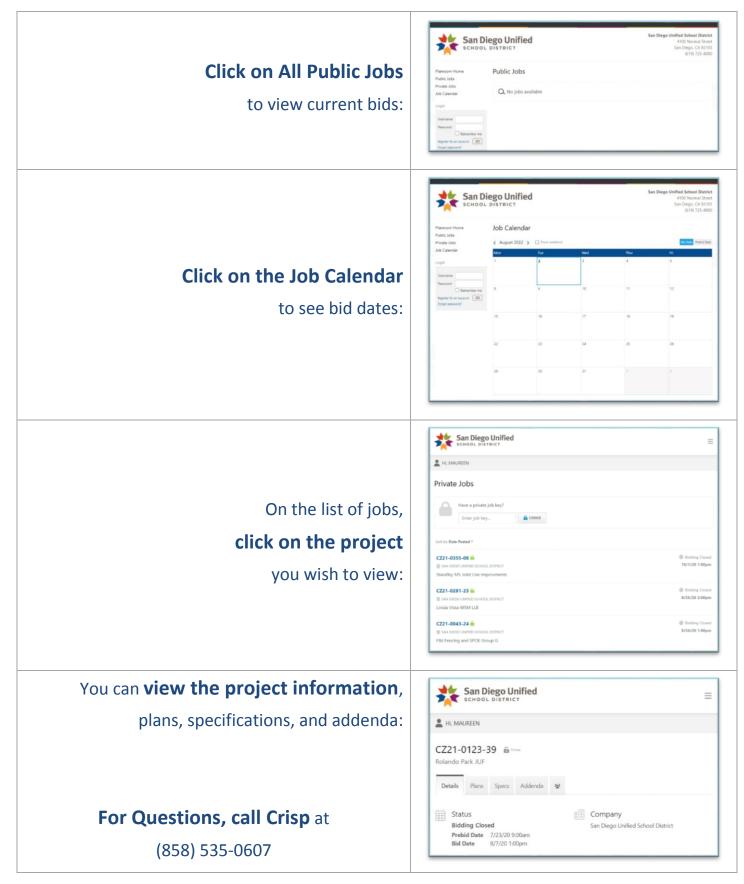

You are now ready to use SDUSD's new planroom. Please note that older projects will be available on PlanWell until the planroom has been fully integrated.